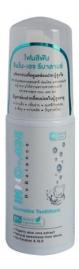

#### **Inno-Age ReBalance Toothfoam**

Mouth dryness is commonly found in old age. Several medications, undergone chemotherapy or radiotherapy, having chronic diseases, sleeping with open mouth, snoring are important causes of mouth dryness.

INNO-AGE ReBalance Toothfoam with its special formula is developed for older people and those who suffer from mouth dryness. With more than 90% of the ingredients derived from nature. The product is food-grade. The toothfoam provides moisture and a soft feeling after use.

#### **Key Attributes:**

- Tooth foam is a toothpaste In a foam appearance. It has been special developed for the older people or those in dependency, hospitalized patient, patients in intensive care units and patients who are particularly unconscious.
- · When using the toothfoam, there is no need to rinse before or after toothbrushing
- Gentle formula, does not burn the mouth, adds moisture feeling after brushing teeth, no residue is left, less irritate the oral tissue.
- Very easy to use without water in mouth
- Create plenty of small bubbles by one pump on the tooth surface before brushing
- Minimize risk for choking, only 0.5 ml liquid remaining after brush, which easily remove by suction toothbrush
- 90% Natural derived ingredients and food-grade
- No alcohol, no SLS, no paraben, less irritating the oral tissue.
- Organic aloe vera extract re-hydrated feeling and moisture.
- Natural sweetener from Stevia
- Maximum protection from tooth decay with Fluoride 1000 ppm.
- Anti-bacteria by Cetyl-Pyridinium Chloride (CPC)
- Net content 50 ml./bottle
- Thai FDA 13-1-6400013841