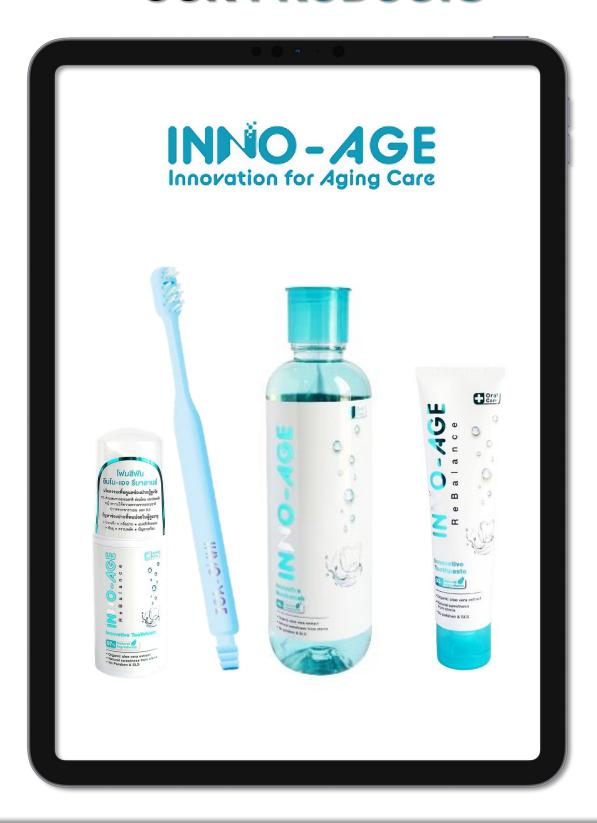

# **OUR PRODUCTS**

# OUR PRODUCT

#### **Inno-Age Suction Toothbrush**

- Toothbrush is specially designed for the dependent older people or hospitalized patient, patient in intensive care unit and unconscious patient
- New innovation that the brush handle has a drain hidden inside to reduce the risk of choking
- The head of the toothbrush is rounded, no sharp corners to reduce the irritation and oral ulcers.
- The brush handle is designed to have an oval shape to provide the firm grip for nurse or caregiver when brushing
- There is a thread at the end of the brush handle which could connect tightly to the suction system
- Tested for quality and standards from dental professionals

#### **Inno-Age ReBalance Toothfoam**

Mouth dryness is commonly found in old age. Several medications, undergone chemotherapy or radiotherapy, having chronic diseases, sleeping with open mouth, snoring are important causes of mouth dryness.

#### **Inno-Age ReBalance Toothpaste**

Mouth dryness is commonly found in old age. Several medications, undergone chemotherapy or radiotherapy, having chronic diseases, sleeping with open mouth, snoring are important causes of mouth dryness.

#### **Inno-Age ReBalance Mouthwash**

Mouth dryness is commonly found in old age. Several medications, undergone chemotherapy or radiotherapy, having chronic diseases, sleeping with open mouth, snoring are important causes of mouth dryness.