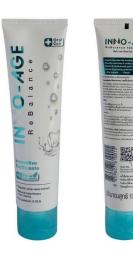

#### **Inno-Age ReBalance Toothpaste**

Mouth dryness is commonly found in old age. Several medications, undergone chemotherapy or radiotherapy, having chronic diseases, sleeping with open mouth, snoring are important causes of mouth dryness.

Inno-Age Rebalance toothpaste with its special formula is developed by dental experts for older people and those who suffer from mouth dryness. More than 90% of the ingredients are natural and food-grade. Inno-Age Rebalance toothpaste provides moisture and long-lasting protection against oral bacteria, dental decay, plaque formation and bad breath.

#### **Key Attributes:**

- Creamy toothpaste special developed for the older people or those suffered from dry mouth
- Suitable for people who take medicines that have side effects that cause dry mouth, such as diabetic drugs, antihistamine, antidepressants.
- Suitable for those with sensitive oral cavity, susceptible to irritation, such as cancer
  patients receiving chemo- or radiotherapy on the head and neck as well as other area
- Gentle formula, does not burn the mouth, adds moisture feeling after brushing teeth.
- · 97% natural ingredients, food grade. for safety
- Free from SLS, Paraben, alcohol and Saccharin
- Organic aloe vera extract re-hydrated feeling and moisture.
- Natural sweetener from Stevia
- Maximum protection from tooth decay with Fluoride 1450 ppm.
- Anti-bacteria by Cetyl-Pyridinium Chloride (CPC)
- · Net Weight 120 gram
- Thai FDA 11-1-6400047162