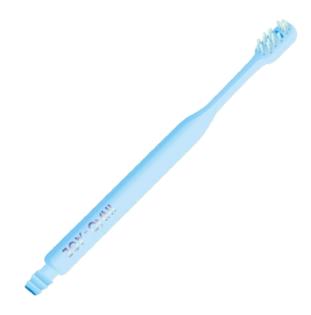

#### **Inno-Age Suction Toothbrush**

- Toothbrush is specially designed for the dependent older people or hospitalized patient, patient in intensive care unit and unconscious patient
- New innovation that the brush handle has a drain hidden inside to reduce the risk of choking
- The head of the toothbrush is rounded, no sharp corners to reduce the irritation and oral ulcers.
- The brush handle is designed to have an oval shape to provide the firm grip for nurse or caregiver when brushing
- There is a thread at the end of the brush handle which could connect tightly to the suction system
- Tested for quality and standards from dental professionals