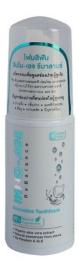

#### **Inno-Age ReBalance Toothfoam**

Mouth dryness is commonly found in old age. Several medications, undergone chemotherapy or radiotherapy, having chronic diseases, sleeping with open mouth, snoring are important causes of mouth dryness.

INNO-AGE ReBalance Toothfoam with its special formula is developed for older people and those who suffer from mouth dryness. With more than 90% of the ingredients derived from nature. The product is food-grade. The toothfoam provides moisture and a soft feeling after use.

#### **Key Attributes:**

- Tooth foam is a toothpaste In a foam appearance. It has been special developed for the older people or those in dependency, hospitalized patient, patients in intensive care units and patients who are particularly unconscious.
- · When using the toothfoam, there is no need to rinse before or after toothbrushing
- Gentle formula, does not burn the mouth, adds moisture feeling after brushing teeth, no residue is left, less irritate the oral tissue.
- · Very easy to use without water in mouth
- Create plenty of small bubbles by one pump on the tooth surface before brushing
- Minimize risk for choking, only 0.5 ml liquid remaining after brush, which easily remove by suction toothbrush
- 90% Natural derived ingredients and food-grade
- No alcohol, no SLS, no paraben, less irritating the oral tissue.
- Organic aloe vera extract re-hydrated feeling and moisture.
- Natural sweetener from Stevia
- Maximum protection from tooth decay with Fluoride 1000 ppm.
- Anti-bacteria by Cetyl-Pyridinium Chloride (CPC)
- Net content 50 ml./bottle
- Thai FDA 13-1-6400013841