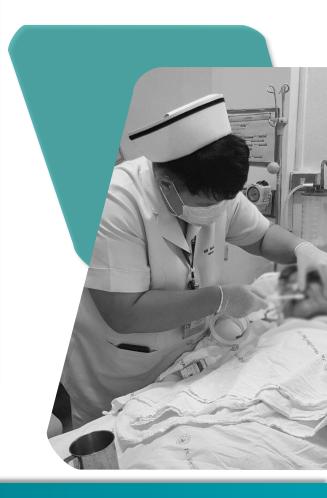

# OUR BEGINNING

**20**18

The beginning of lons Laboratory

With the beginning, the geriatric nurse at Maharaj Nakorn Chiang Mai Hospital came to ask for advice on how to brush teeth for older patients who hospitalized. Most older patients could not sit up right to brush their teeth. The nurse, therefore, had to brush the patient's teeth in a lying position. The nurse was afraid of the possibility of choking on toothpaste and water while brushing the patient's teeth.

This is the origin of the research and development for suction toothbrush and new innovative toothfoam program. for the dependent older or bedridden patients in 2018

The research team searched for information and reports from around the world and reviewed all reported and publications. The team had traveled to Japan to study the oral care for the dependent and hospitalized patients. The team then brainstormed, developed and designed a toothbrush with a liquid drainage hidden inside the handle. There is a thread at the end of the handle to allow it to connect to the suction system on the hospital ward. The suction toothbrush has a mechanism that controls the suction power while brushing teeth, nurses can suck liquid out of the patient's mouth as soon as needed

"

When the design is finished, a prototyped was developed and tested for strength, durable, applicable, etc. The research team improved all the weaknesses until a suction toothbrush works effectively.