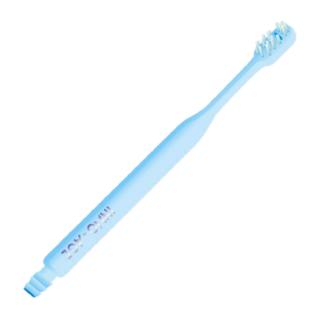

#### **Inno-Age Suction Toothbrush**

- Toothbrush is specially designed for the dependent older people or hospitalized patient, patient in intensive care unit and unconscious patient
- New innovation that the brush handle has a drain hidden inside to reduce the risk of choking
- The head of the toothbrush is rounded, no sharp corners to reduce the irritation and oral ulcers.
- The brush handle is designed to have an oval shape to provide the firm grip for nurse or caregiver when brushing
- There is a thread at the end of the brush handle which could connect tightly to the suction system
- Tested for quality and standards from dental professionals