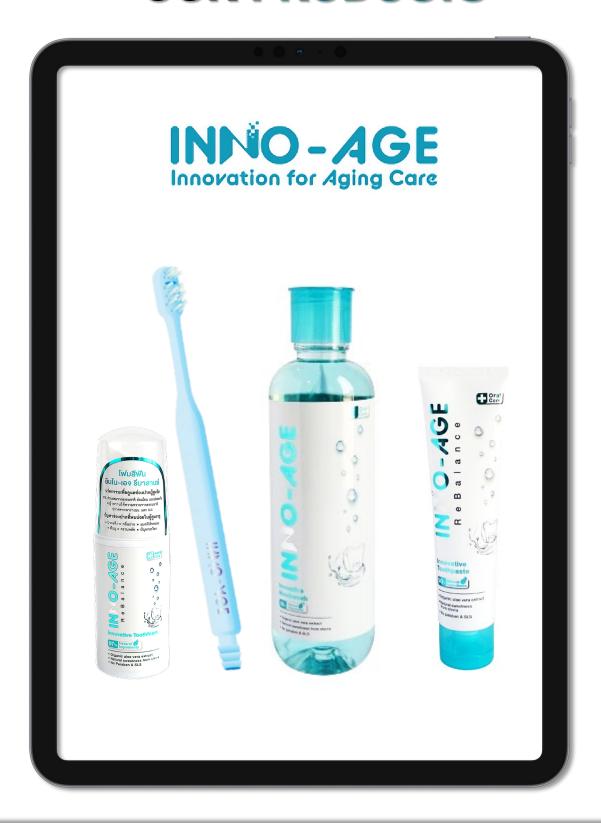

#### **Inno-Age Suction Toothbrush**

- Toothbrush is specially designed for the dependent older people or hospitalized patient, patient in intensive care unit and unconscious patient
- New innovation that the brush handle has a drain hidden inside to reduce the risk of choking
- The head of the toothbrush is rounded, no sharp corners to reduce the irritation and oral ulcers.
- The brush handle is designed to have an oval shape to provide the firm grip for nurse or caregiver when brushing
- There is a thread at the end of the brush handle which could connect tightly to the suction system
- Tested for quality and standards from dental professionals

#### **Inno-Age ReBalance Toothfoam**

Mouth dryness is commonly found in old age. Several medications, undergone chemotherapy or radiotherapy, having chronic diseases, sleeping with open mouth, snoring are important causes of mouth dryness.

INNO-AGE ReBalance Toothfoam with its special formula is developed for older people and those who suffer from mouth dryness. With more than 90% of the ingredients derived from nature. The product is food-grade. The toothfoam provides moisture and a soft feeling after use.

#### **Inno-Age ReBalance Toothpaste**

Mouth dryness is commonly found in old age. Several medications, undergone chemotherapy or radiotherapy, having chronic diseases, sleeping with open mouth, snoring are important causes of mouth dryness.

Inno-Age Rebalance toothpaste with its special formula is developed by dental experts for older people and those who suffer from mouth dryness. More than 90% of the ingredients are natural and food-grade. Inno-Age Rebalance toothpaste provides moisture and long-lasting protection against oral bacteria, dental decay, plaque formation and bad breath.

#### **Inno-Age ReBalance Mouthwash**

Mouth dryness is commonly found in old age. Several medications, undergone chemotherapy or radiotherapy, having chronic diseases, sleeping with open mouth, snoring are important causes of mouth dryness.

INNO-AGE Rebalance mouthwash with its special formula is developed by dental experts for older people and those who suffer from mouth dryness. More than 90% of the ingredients are natural and food-grade. INNO-AGE Innovative mouthwash provides moisture and long-lasting protection against oral bacteria, dental decay, plaque formation and bad breath