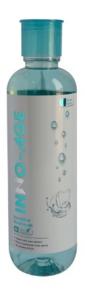

#### **Inno-Age ReBalance Mouthwash**

Mouth dryness is commonly found in old age. Several medications, undergone chemotherapy or radiotherapy, having chronic diseases, sleeping with open mouth, snoring are important causes of mouth dryness.

INNO-AGE Rebalance mouthwash with its special formula is developed by dental experts for older people and those who suffer from mouth dryness. More than 90% of the ingredients are natural and food-grade. INNO-AGE Innovative mouthwash provides moisture and long-lasting protection against oral bacteria, dental decay, plaque formation and bad breath

#### **Key Attributes:**

- Mouthwash special developed for the older people or those suffered from dry mouth
- Suitable for people who take medicines that have side effects that cause dry mouth, such as diabetic drugs, antihistamine, antidepressants
- Suitable for those with sensitive oral cavity, susceptible to irritation, such as cancer patients receiving chemo- or radiotherapy on the head and neck as well as other area
- Gentle formula, does not burn the mouth, adds moisture feeling after brushing teeth
- 97% natural ingredients, food grade. for safety
- · Free from SLS, Paraben, alcohol and Saccharin
- Organic aloe vera extract re-hydrated feeling and moisture
- Natural sweetener from Stevia
- · Maximum protection from tooth decay with Fluoride 250 ppm
- Anti-bacteria by Cetyl-Pyridinium Chloride (CPC)
- Net volume 500 ml
- Thai FDA 11-1-6500001779