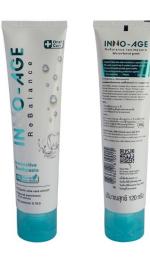

#### **Inno-Age ReBalance Toothpaste**

Mouth dryness is commonly found in old age. Several medications, undergone chemotherapy or radiotherapy, having chronic diseases, sleeping with open mouth, snoring are important causes of mouth dryness.

Inno-Age Rebalance toothpaste with its special formula is developed by dental experts for older people and those who suffer from mouth dryness. More than 90% of the ingredients are natural and food-grade. Inno-Age Rebalance toothpaste provides moisture and long-lasting protection against oral bacteria, dental decay, plaque formation and bad breath.

#### **Key Attributes:**

- Creamy toothpaste special developed for the older people or those suffered from dry mouth
- Suitable for people who take medicines that have side effects that cause dry mouth, such as diabetic drugs, antihistamine, antidepressants.
- Suitable for those with sensitive oral cavity, susceptible to irritation, such as cancer
  patients receiving chemo- or radiotherapy on the head and neck as well as other area
- Gentle formula, does not burn the mouth, adds moisture feeling after brushing teeth.
- · 97% natural ingredients, food grade. for safety
- · Free from SLS, Paraben, alcohol and Saccharin
- Organic aloe vera extract re-hydrated feeling and moisture.
- Natural sweetener from Stevia
- Maximum protection from tooth decay with Fluoride 1450 ppm.
- Anti-bacteria by Cetyl-Pyridinium Chloride (CPC)
- Net Weight 120 gram
- Thai FDA 11-1-6400047162